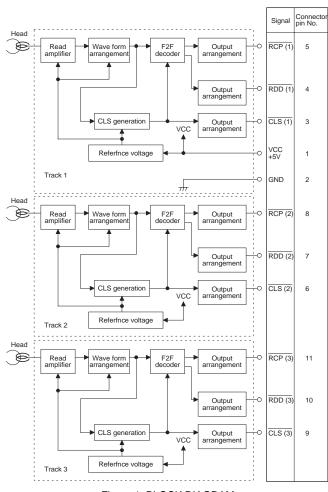

#### 6. CIRCUIT DESCRIPTION

For the MCR unit of the UP-E13MR, the component parts are not supplied. Therefore replace the whole MCR unit. The following descriptions are for your reference only.

### 1) Block diagram

Figure 1. BLOCK DIAGRAM

This is a "Table of Contents preview" for quality assurance

The full manual can be purchased from our store:

https://the-checkout-tech.com/manuals/sharp/UP-E13MR service option customer displa